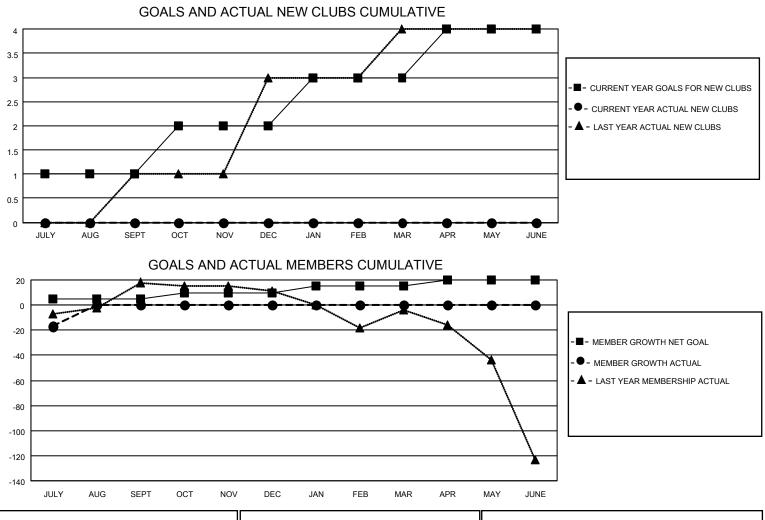

## LOCATION ARIZONA

District 21 N

Results as of: 7/31/2021

| Clubs                 |               |           |               | Members               |                       |                         |                                                    |
|-----------------------|---------------|-----------|---------------|-----------------------|-----------------------|-------------------------|----------------------------------------------------|
| RESULTS FOR 2021-2022 |               |           |               | RESULTS FOR 2021-2022 |                       |                         |                                                    |
| QUARTER               | NEW CLUB GOAL | NEW CLUBS | DROPPED CLUBS | QUARTER               | ER GROWTH NET<br>GOAL | MEMBER GROWTH<br>ACTUAL | DROPPED<br>MEMBERS ACTUAL<br>(including transfers) |
| JULY/AUG/SEPT         | 1             | 0         | 1             | JULY/AUG/SEPT         | 5                     | 12                      | 23                                                 |
| OCT/NOV/DEC           | 1             | 0         | 0             | OCT/NOV/DEC           | 5                     | 0                       | 0                                                  |
| JAN/FEB/MAR           | 1             | 0         | 0             | JAN/FEB/MAR           | 5                     | 0                       | 0                                                  |
| APR/MAY/JUNE          | 1             | 0         | 0             | APR/MAY/JUNE          | 5                     | 0                       | 0                                                  |